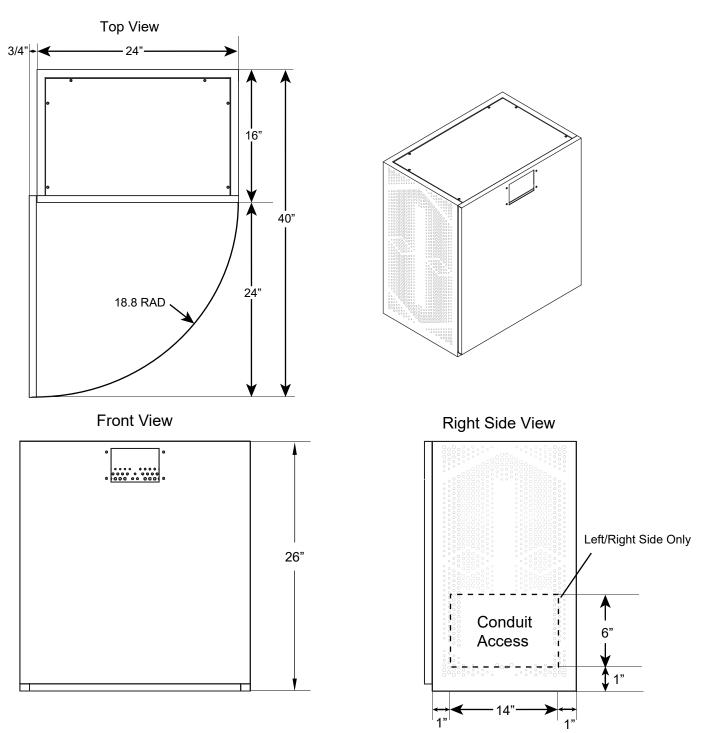

## **Phoenix Compact Series**

Conduit and Cabinet Dimensions

Per code requirements, please leave 3" on each side of the cabinet, including the back, and a 3 foot clearance in the front.

\*Contact factory for special conduit access arrangements.